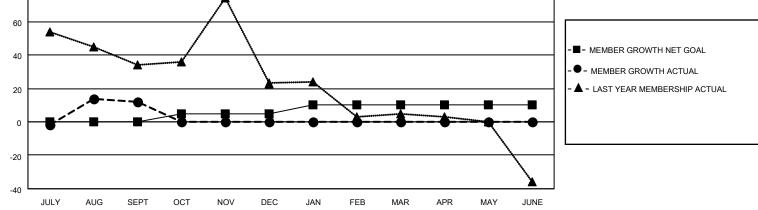

## LOCATION PENNSYLVANIA

District 14 A

Results as of: 9/30/2021

| Clubs                 |               |           |               | Members               |                        |                         |                                                    |
|-----------------------|---------------|-----------|---------------|-----------------------|------------------------|-------------------------|----------------------------------------------------|
| RESULTS FOR 2021-2022 |               |           |               | RESULTS FOR 2021-2022 |                        |                         |                                                    |
| QUARTER               | NEW CLUB GOAL | NEW CLUBS | DROPPED CLUBS | QUARTER MEM           | BER GROWTH NET<br>GOAL | MEMBER GROWTH<br>ACTUAL | DROPPED<br>MEMBERS ACTUAL<br>(including transfers) |
| JULY/AUG/SEPT         | 1             | 0         | 2             | JULY/AUG/SEPT         | 0                      | 53                      | 37                                                 |
| OCT/NOV/DEC           | 1             | 0         | 0             | OCT/NOV/DEC           | 5                      | 0                       | 0                                                  |
| JAN/FEB/MAR           | 1             | 0         | 0             | JAN/FEB/MAR           | 5                      | 0                       | 0                                                  |
| APR/MAY/JUNE          | 0             | 0         | 0             | APR/MAY/JUNE          | 0                      | 0                       | 0                                                  |