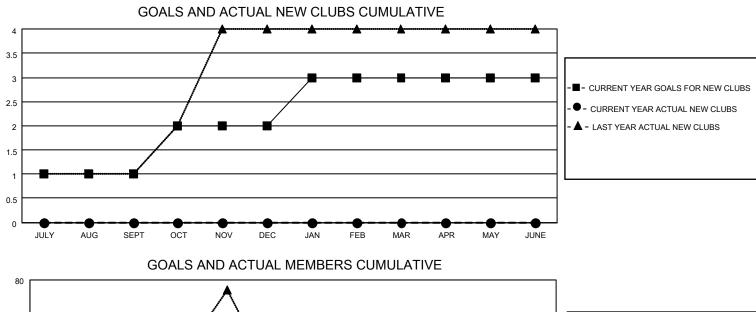

## LOCATION PENNSYLVANIA

District 14 A

Results as of: 9/30/2021

| Clubs                 |               |           |               | Members               |                        |                         |                                                    |
|-----------------------|---------------|-----------|---------------|-----------------------|------------------------|-------------------------|----------------------------------------------------|
| RESULTS FOR 2021-2022 |               |           |               | RESULTS FOR 2021-2022 |                        |                         |                                                    |
| QUARTER               | NEW CLUB GOAL | NEW CLUBS | DROPPED CLUBS | QUARTER MEM           | BER GROWTH NET<br>GOAL | MEMBER GROWTH<br>ACTUAL | DROPPED<br>MEMBERS ACTUAL<br>(including transfers) |
| JULY/AUG/SEPT         | 1             | 0         | 2             | JULY/AUG/SEPT         | 0                      | 53                      | 37                                                 |
| OCT/NOV/DEC           | 1             | 0         | 0             | OCT/NOV/DEC           | 5                      | 0                       | 0                                                  |
| JAN/FEB/MAR           | 1             | 0         | 0             | JAN/FEB/MAR           | 5                      | 0                       | 0                                                  |
| APR/MAY/JUNE          | 0             | 0         | 0             | APR/MAY/JUNE          | 0                      | 0                       | 0                                                  |